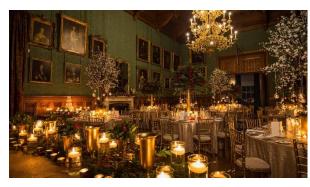

- Traditional Christmas dinner
- Whiskey tasting experience
- Signature afternoon tea
- Private tour of Shakespeare North Playhouse
- Optional half-day tour of Liverpool